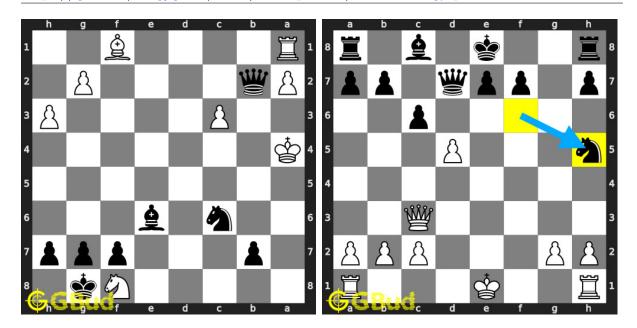

## 263. Gain opponent's rook

Level: hard, Next Move: Black Solution: https://gbud.in/g0zgv94

264. Your knight is threatened What will

Level: easy, Next Move: White Solution: https://gbud.in/g0zgv94

#### 265. Mate in 2 moves

Level: medium, Next Move: White Level: hard, Next Move: Black Solution: https://gbud.in/g0zgv94