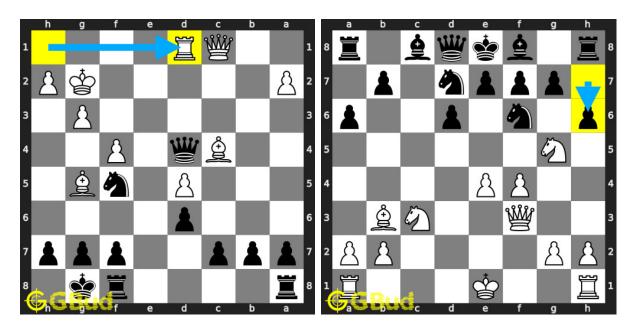

#### 266. Mate in 3 moves

Solution: https://gbud.in/g0zgv94

#### 267. Mate in 1 move

Level: easy, Next Move: White Solution: https://gbud.in/g0zgv94