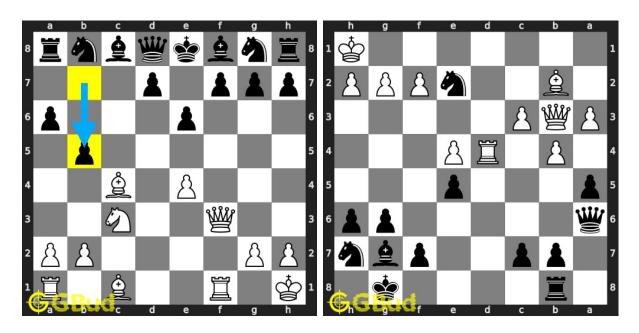

## 263. Gain opponent's rook

Level: hard, Next Move: Black Solution: https://gbud.in/g0zgv94

264. Your knight is threatened What will

Level: easy, Next Move: White Solution: https://gbud.in/g0zgv94

#### 265. Mate in 2 moves

Level: medium, Next Move: White Level: hard, Next Move: Black Solution: https://gbud.in/g0zgv94