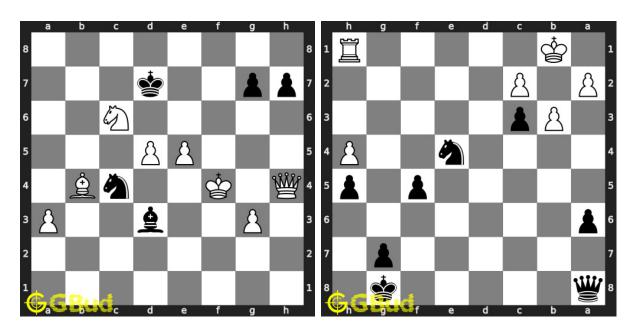

#### 269. Mate in 3 moves

Level: hard, Next Move: Black Solution: https://gbud.in/g0zgv94

#### 270. What is the best move

Level: easy, Next Move: White Solution: https://gbud.in/g0zgv94

Figure 1: Solve other puzzles @ https://gbud.in/chsgppz