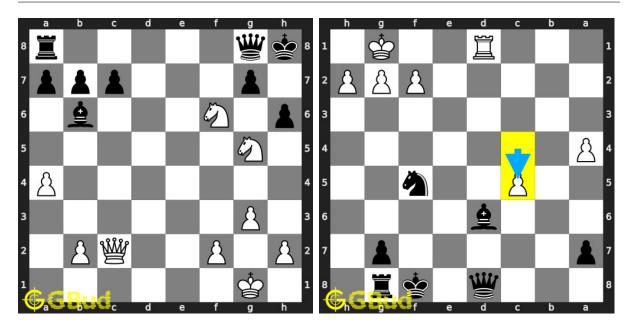

#### 268. Mate in 2 moves

Level: medium, Next Move: Black Solution: https://gbud.in/g0zgv94

#### 269. Mate in 3 moves

Level: hard, Next Move: Black Solution: https://gbud.in/g0zgv94